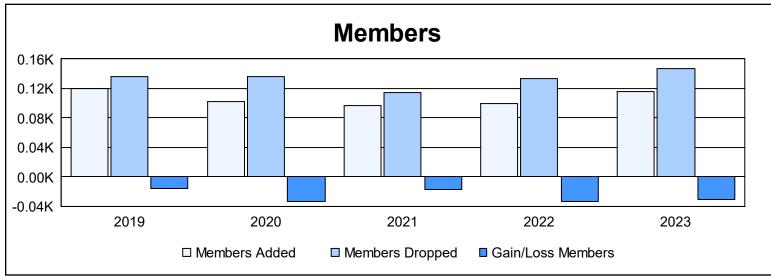

District 25 D As of June 2023 Cumulative

| Year      | New<br>Clubs | Dropped<br>Clubs | Gain/<br>Loss<br>Clubs | New<br>Members | Charter<br>Members | Reinstate<br>Members | Transfer<br>Members | Total<br>Member<br>Added | Total<br>Members<br>Dropped | Gain/<br>Loss<br>Members |
|-----------|--------------|------------------|------------------------|----------------|--------------------|----------------------|---------------------|--------------------------|-----------------------------|--------------------------|
| 2018-2019 | 0            | 2                | -2                     | 107            | 0                  | 8                    | 5                   | 120                      | 136                         | -16                      |
| 2019-2020 | 0            | 0                | 0                      | 90             | 0                  | 3                    | 9                   | 102                      | 136                         | -34                      |
| 2020-2021 | 0            | 2                | -2                     | 90             | 1                  | 2                    | 4                   | 97                       | 114                         | -17                      |
| 2021-2022 | 0            | 2                | -2                     | 96             | 0                  | 2                    | 2                   | 100                      | 134                         | -34                      |
| 2022-2023 | 0            | 3                | -3                     | 102            | 0                  | 8                    | 6                   | 116                      | 147                         | -31                      |
| Average   | 0            | 2                | -2                     | 97             | 0                  | 5                    | 5                   | 107                      | 133                         | -26                      |