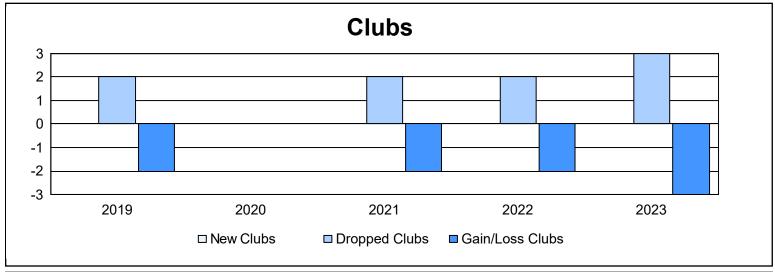

District 25 D As of June 2023 Cumulative

| Year      | New<br>Clubs | Dropped<br>Clubs | Gain/<br>Loss<br>Clubs | New<br>Members | Charter<br>Members | Reinstate<br>Members | Transfer<br>Members | Total<br>Member<br>Added | Total<br>Members<br>Dropped | Gain/<br>Loss<br>Members |
|-----------|--------------|------------------|------------------------|----------------|--------------------|----------------------|---------------------|--------------------------|-----------------------------|--------------------------|
| 2018-2019 | 0            | 2                | -2                     | 107            | 0                  | 8                    | 5                   | 120                      | 136                         | -16                      |
| 2019-2020 | 0            | 0                | 0                      | 90             | 0                  | 3                    | 9                   | 102                      | 136                         | -34                      |
| 2020-2021 | 0            | 2                | -2                     | 90             | 1                  | 2                    | 4                   | 97                       | 114                         | -17                      |
| 2021-2022 | 0            | 2                | -2                     | 96             | 0                  | 2                    | 2                   | 100                      | 134                         | -34                      |
| 2022-2023 | 0            | 3                | -3                     | 102            | 0                  | 8                    | 6                   | 116                      | 147                         | -31                      |
| Average   | 0            | 2                | -2                     | 97             | 0                  | 5                    | 5                   | 107                      | 133                         | -26                      |